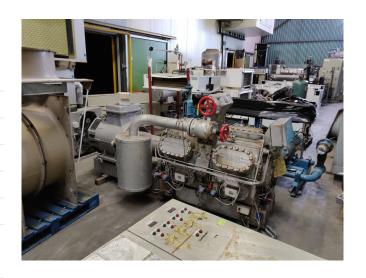

#### Used Sabroe SMC 112 S

Used, well maintained Sabroe SMC 112 S Ammonia Nh3 screw refrigeration package skid. Compressor (Serial -107477). Consisting of all necessary components (see all pictures attached). Our capacity table is based on ammonia NH3. For all the other specs, see the picture of the manufacturer model plate or the attached pdf file (if available). \*Why choose for HOSBV? Were not only the largest used refrigeration specialist in Europe, but also, we deliver all equipment including an extensive test, warranty and industrial cleaning. \*Optional we can also perform a new paint job and arrange the logistics.